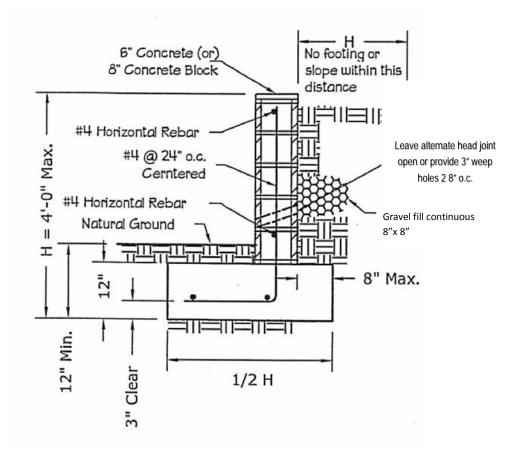

## RETAINING WALL DETAILS (UP TO 4' HIGH MEASURED FROM THE BOTTOM OF THE FOOTING TO THE TOP OF THE WALL)

This information bulletin provides general information and guidance for the construction of retaining walls no more than 4 feet high measured from the bottom of the footing to the top of the wall and are exempt from building permit requirements. Retaining walls requiring building permits shall be engineered and require further plan review by building division. Retaining walls shall comply with City's Zoning Code regardless whether a permit is required or not.

#### FIGURE 1

**1** | Page B - 003