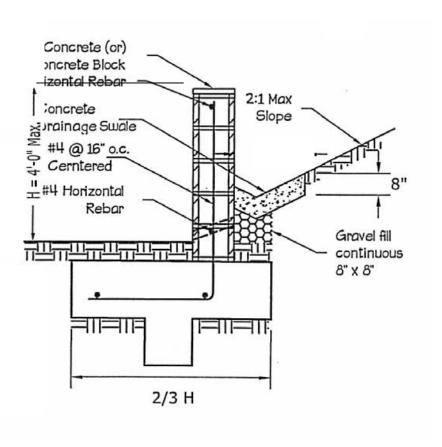

## RETAINING WALL DETAILS (UP TO 4' HIGH MEASURED FROM THE BOTTOM OF THE FOOTING TO THE TOP OF THE WALL)

This information bulletin provides general information and guidance for the construction of retaining walls no more than 4 feet high measured from the bottom of the footing to the top of the wall and are exempt from building permit requirements. Retaining walls requiring building permits shall be engineered and require further plan review by building division. Retaining walls shall comply with City's Zoning Code regardless whether a permit is required or not.

#### FIGURE 2